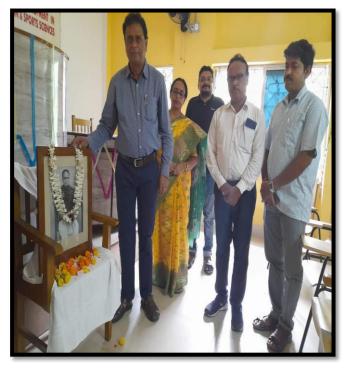

| Capacity                | Name                                                                         | Designation / Profession / Affiliating Institute<br>/ Organization                            |
|-------------------------|------------------------------------------------------------------------------|-----------------------------------------------------------------------------------------------|
| Inaugurator             | DR. SUBRATA CHATTERJEE                                                       | PRINCIPAL<br>SREE CHAITANYA MAHAVIDYALAYA                                                     |
| Vedic Chanting          | SRI. ARUP MAITY                                                              | STATE AIDED COLLEGE TEACHER-I<br>DEPARTMENT OF SANSKRIT<br>SREE CHAITANYA MAHAVIDYALAYA       |
| Participant<br>Speakers | DR. PRASENJIT MAHAPATRA<br>( <b>Topic: বিদ্যাসাগর ও অনুবাদ</b><br>সাহিত্য)   | ASSISTANT PROFESSOR<br>DEPARTMENT OF BENGALI<br>SREE CHAITANYA MAHAVIDYALAYA                  |
| Participant<br>Speakers | MR. SOUVIK CHAKRABORTY<br>(Topic: বাল্যবিবাহ প্রতিরোধ:<br>তৎকালীন ও সমকালীন) | STATE AIDED COLLEGE TEACHER-I<br>DEPARTMENT OF SANSKRIT<br>SREE CHAITANYA MAHAVIDYALAYA       |
| Vote of Thanks          | DR. PULAKESH SEN                                                             | ASSISTANT PROFESSOR DEPARTMENT OF MATHEMATICS & IQAC COORDINATOR SREE CHAITANYA MAHAVIDYALAYA |