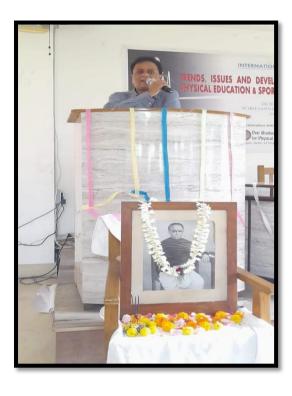

| Capacity                | Name                                                                         | Designation / Profession / Affiliating Institute<br>/ Organization                            |
|-------------------------|------------------------------------------------------------------------------|-----------------------------------------------------------------------------------------------|
| Inaugurator             | DR. SUBRATA CHATTERJEE                                                       | PRINCIPAL<br>SREE CHAITANYA MAHAVIDYALAYA                                                     |
| Vedic Chanting          | SRI. ARUP MAITY                                                              | STATE AIDED COLLEGE TEACHER-I<br>DEPARTMENT OF SANSKRIT<br>SREE CHAITANYA MAHAVIDYALAYA       |
| Participant<br>Speakers | DR. PRASENJIT MAHAPATRA<br>( <b>Topic: বিদ্যাসাগর ও অনুবাদ</b><br>সাহিত্য)   | ASSISTANT PROFESSOR<br>DEPARTMENT OF BENGALI<br>SREE CHAITANYA MAHAVIDYALAYA                  |
| Participant<br>Speakers | MR. SOUVIK CHAKRABORTY<br>(Topic: বাল্যবিবাহ প্রতিরোধ:<br>তৎকালীন ও সমকালীন) | STATE AIDED COLLEGE TEACHER-I<br>DEPARTMENT OF SANSKRIT<br>SREE CHAITANYA MAHAVIDYALAYA       |
| Vote of Thanks          | DR. PULAKESH SEN                                                             | ASSISTANT PROFESSOR DEPARTMENT OF MATHEMATICS & IQAC COORDINATOR SREE CHAITANYA MAHAVIDYALAYA |