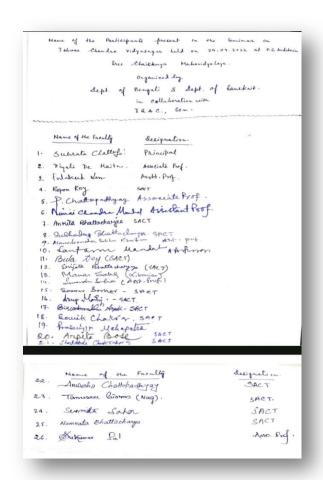

- 13. Name of the Anchor: Smt. Susmita Saha, State Aided College Teacher-I, Department Of Sanskrit & Smt. Arpita Bose, State Aided College Teacher, Department of Bengali
- 14. Beneficiaries / participants / audience (Type and/or number): 71
- 15. Quantitative information: Number of teachers, students, participants, teams, events, categories, colleges, universities involved in the organization of the event:

Number of teachers: 26 Number of students: 45

Habra-Prafullanagar, North24 Parganas, PIN -743468 Website: www.sreechaitanyamahavidyalaya.ac.in Email ID:srchma@gmail.com