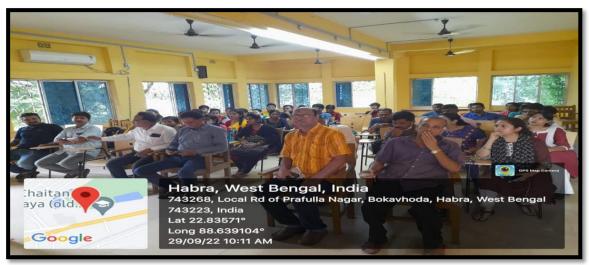

- 13. Name of the Anchor: Smt. Susmita Saha, State Aided College Teacher-I, Department Of Sanskrit & Smt. Arpita Bose, State Aided College Teacher, Department of Bengali
- 14. Beneficiaries / participants / audience (Type and/or number): 71
- 15. Quantitative information: Number of teachers, students, participants, teams, events, categories, colleges, universities involved in the organization of the event:

Number of teachers: 26 Number of students: 45

Habra-Prafullanagar, North24 Parganas, PIN -743468 Website: www.sreechaitanyamahavidyalaya.ac.in Email ID:srchma@gmail.com

#### **Event / Activity Report**

- 16. Any other information/report/remarks/comments: Outstanding
- 17. Photographs (with captions &/or Geo tag ) submitted (number): 08
- 18. Documents produced (List of Participants, Programme Schedule, Certificates, letters, newspaper cuttings, data base soft copy, etc.): **Programme Flyer, Attendance Sheet, & Pictures of this event.**